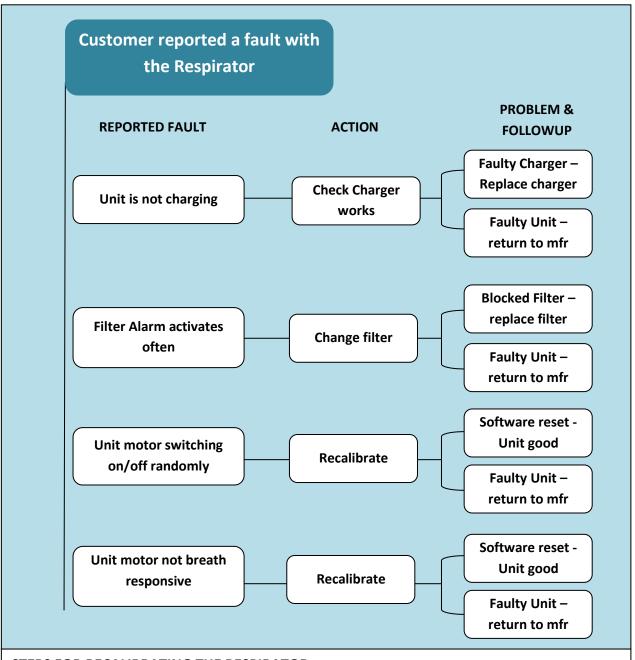

## **CleanSpace Respirators - Quick Troubleshooting Flowchart**

## STEPS FOR RECALIBRATING THE RESPIRATOR

To perform a recalibration on your CLenSpace2<sup>®</sup> respirator follow these steps:

- 1. Place a finger over the Power Button and Flow Test Button at the same time.
- 2. Press and hold the Buttons at the SAME TIME.
- 3. The buttons should be held until both the Blue and Red lights come on (approximately 1-3 seconds)., after which the Buttons should be released

The lights will stay on for 10 seconds while the respirator recalibrates itself. The recalibration is completed when the blue and red lights switch off.